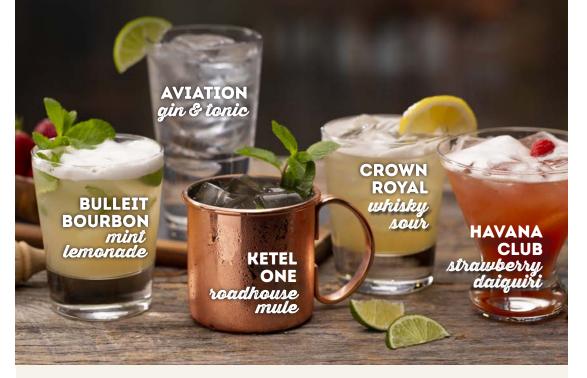

# ROADHOUSE cocktails

7.99 each OR double it to a two-handed for 13.49

#### THE ROADHOUSE MOJITO (1.5 oz.)

Havana Club Añejo Reserva rum, fresh lime, fresh mint, cane syrup and soda. Also available in strawberry and raspberry.

#### THE ROADHOUSE MARGARITA (1.5 oz.)

Sauza Silver Tequila, orange liqueur, cane syrup and our lemon and lime Margarita blend. Also available in strawberry or raspberry **OR** upgrade to the **Fully Loaded Margarita (1.5 oz.), made with Sauza Hornitos Black Barrel Añejo Tequila 8.49** 

#### WILDBERRY ROSÉ

Moscato Rosé, strawberry purée, strawberries, raspberries, blackberries, blueberries, blood orange liqueur, lemonade and soda.

**THE ROADHOUSE LONG ISLAND** (1.5 oz.) 7.99 A blend of Crown Royal, white spirits and lemonade topped with a splash of cola.